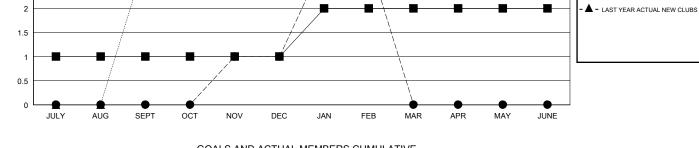

## MONTHLY MEMBERSHIP PROGRESS REPORT

District 316 G

Results as of: 2/29/2020

- CURRENT YEAR GOALS FOR NEW CLUBS

CURRENT YEAR ACTUAL NEW CLUBS

| GMT:          |               | L            | OCATION INDIA     |               |                                  |                         | GMT CA                                             |  |  |
|---------------|---------------|--------------|-------------------|---------------|----------------------------------|-------------------------|----------------------------------------------------|--|--|
|               | Club          | )S           |                   |               | Members<br>RESULTS FOR 2019-2020 |                         |                                                    |  |  |
|               | RESULTS FOR   | R 2019-2020  |                   |               |                                  |                         |                                                    |  |  |
| QUARTER       | NEW CLUB GOAL | NEW CLUBS    | DROPPED CLUBS     | QUARTER       | MEMBER GROWTH NET<br>GOAL        | MEMBER GROWTH<br>ACTUAL | DROPPED<br>MEMBERS ACTUAL<br>(including transfers) |  |  |
| JULY/AUG/SEPT | 1             | 0            | 1                 | JULY/AUG/SEPT | 50                               | 119                     | 79                                                 |  |  |
| OCT/NOV/DEC   | 0             | 1            | 6                 | OCT/NOV/DEC   | 65                               | 51                      | 208                                                |  |  |
| JAN/FEB/MAR   | 1             | 2            | 1                 | JAN/FEB/MAR   | 15                               | 71                      | 25                                                 |  |  |
| APR/MAY/JUNE  | 0             | 0            | 0                 | APR/MAY/JUNE  | 10                               | 0                       | 0                                                  |  |  |
|               | G             | OALS AND ACT | JAL NEW CLUBS CUM | IULATIVE      |                                  |                         |                                                    |  |  |
| 4             |               |              | <b>^</b>          |               |                                  |                         |                                                    |  |  |
| 3.5           |               |              |                   |               |                                  |                         |                                                    |  |  |