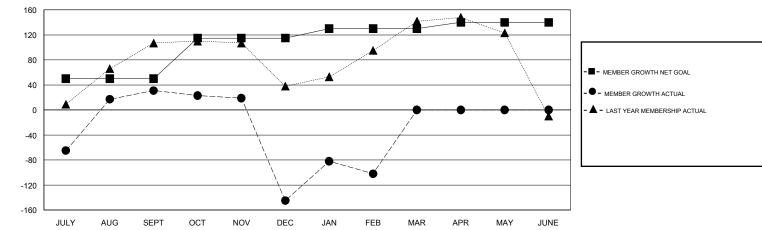

## MONTHLY MEMBERSHIP PROGRESS REPORT

District 316 G

Results as of: 2/29/2020

- CURRENT YEAR GOALS FOR NEW CLUBS

CURRENT YEAR ACTUAL NEW CLUBS

| GMT:          |               | L            | OCATION INDIA     |               |                                  |                         | GMT CA                                             |  |  |
|---------------|---------------|--------------|-------------------|---------------|----------------------------------|-------------------------|----------------------------------------------------|--|--|
|               | Club          | )S           |                   |               | Members<br>RESULTS FOR 2019-2020 |                         |                                                    |  |  |
|               | RESULTS FOR   | R 2019-2020  |                   |               |                                  |                         |                                                    |  |  |
| QUARTER       | NEW CLUB GOAL | NEW CLUBS    | DROPPED CLUBS     | QUARTER       | MEMBER GROWTH NET<br>GOAL        | MEMBER GROWTH<br>ACTUAL | DROPPED<br>MEMBERS ACTUAL<br>(including transfers) |  |  |
| JULY/AUG/SEPT | 1             | 0            | 1                 | JULY/AUG/SEPT | 50                               | 119                     | 79                                                 |  |  |
| OCT/NOV/DEC   | 0             | 1            | 6                 | OCT/NOV/DEC   | 65                               | 51                      | 208                                                |  |  |
| JAN/FEB/MAR   | 1             | 2            | 1                 | JAN/FEB/MAR   | 15                               | 71                      | 25                                                 |  |  |
| APR/MAY/JUNE  | 0             | 0            | 0                 | APR/MAY/JUNE  | 10                               | 0                       | 0                                                  |  |  |
|               | G             | OALS AND ACT | JAL NEW CLUBS CUM | IULATIVE      |                                  |                         |                                                    |  |  |
| 4             |               |              | <b>^</b>          |               |                                  |                         |                                                    |  |  |
| 3.5           |               |              |                   |               |                                  |                         |                                                    |  |  |